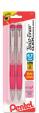

# Pentel.

PENPD277TBP2PBC

Twist-Erase CLICK Mechanical Pencil, 0.7 mm, HB (#2), Black Lead, Pink Barrel, 2/Pack

G2 Premium Breast Cancer Awareness Gel Pen, Retractable, Fine 0.7 mm, Black Ink, Smoke/Pink Barrel, Dozen