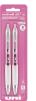

#### UBC1745148

Signo 207 Gel Pen, Retractable, Medium 0.7 mm, Black Ink, Pink/Translucent White Barrel, 2/Pack