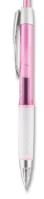

### PIL36192

Dr. Grip Center of Gravity Breast Cancer Awareness Ballpoint Pen, Retractable, Medium 1mm, Black Ink