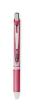

# Pentel.

PENBL77PBP3ABC

EnerGel RTX Gel Pen, Retractable, Medium 0.7 mm, Black Ink, Pink/Silver Barrel, 3/Pack