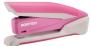

#### ACI1188

InCourage Spring-Powered Desktop Stapler with Antimicrobial Protection, 20-Sheet Capacity, Pink/Gray