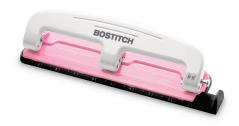

## **BOSTITCH**

12-Sheet EZ Squeeze InCourage Three-Hole Punch, 9/32" Holes, Pink