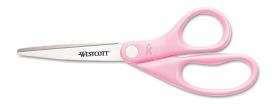

#### ACM15387

All Purpose Pink Ribbon Scissors, 8" Long, 3.5" Cut Length, Straight Pink Handle