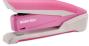

#### ACI1188

InCourage Spring-Powered Desktop Stapler with Antimicrobial Protection, 20-Sheet Capacity, Pink/Gray