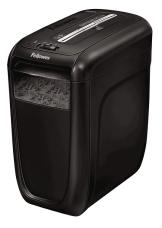

## Shred Away Clutter

Simply throwing away confidential documents is risky. But there's a safe way to eliminate paperwork clutter. Destroy sensitive documents with a home paper shredder for peace of mind and to free up space in your home.

POWERSHRED® 49C 8-Sheet Cross-Cut Shredder 4605801

POWERSHRED® 11C 11-Sheet Cross-Cut Shredder 4350001

POWERSHRED® 60CS **10-Sheet Cross-Cut Shredder**4606001