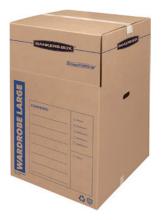

#### Seasonal Storage Solutions

Moving boxes are a durable solution for easily accessible long-term storage. They are perfect for hauling seasonal items out of attics or up basement stairs. They're stackable and easy to assemble.

#### **Wardrobe Moving Boxes**

7711001 - Large 7710902 - Small

BANKERS BOX® SMOOTHMOVE™

Classic Moving Kit

7716401 - 8 Small, 4 Medium