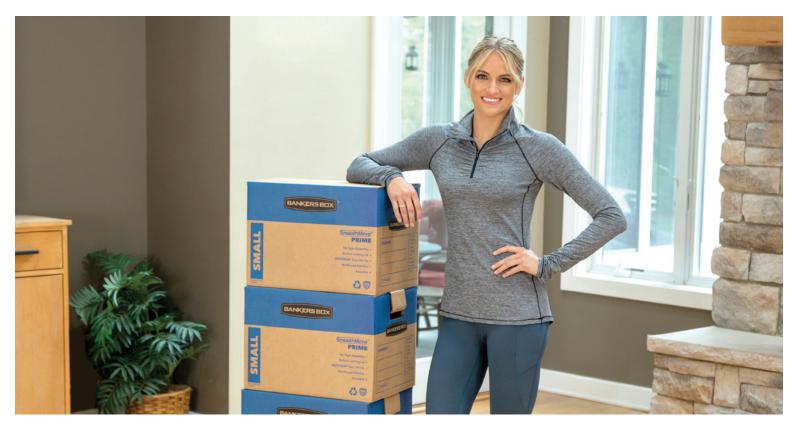

#### Seasonal Storage Solutions

Moving boxes are a durable solution for easily accessible long-term storage. They are perfect for hauling seasonal items out of attics or up basement stairs. They're stackable and easy to assemble.

BANKERS BOX® SMOOTHMOVE™

#### **Prime Moving Boxes**

0062701 - Small 0062801 - Medium 0062901 - Large

 $\mathsf{BANKERS}\;\mathsf{BOX}^{\scriptscriptstyle{\circledR}}\;\mathsf{SMOOTHMOVE^{\intercal\!\!\mathsf{M}}}$ 