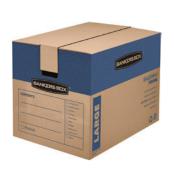

#### Seasonal Storage Solutions

Moving boxes are a durable solution for easily accessible long-term storage. They are perfect for hauling seasonal items out of attics or up basement stairs. They're stackable and easy to assemble.

BANKERS BOX® SMOOTHMOVE™

#### **Prime Moving Boxes**

0062701 - Small 0062801 - Medium 0062901 - Large

 $\mathsf{BANKERS}\;\mathsf{BOX}^{\scriptscriptstyle{\circledR}}\;\mathsf{SMOOTHMOVE^{\intercal\!\!\mathsf{M}}}$ 