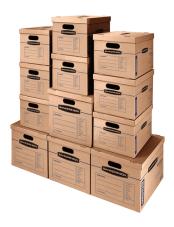

### Stackable Storage Creates Space

Avoid a mismatched pile of boxes by using stackable storage boxes of the same size. Using stackable storage boxes creates neat, vertical columns that fit in corners and against walls, leaving more space in garages and basements.

#### Good Labeling Eliminates Guesswork

Great labeling practices will help keep you on track with all your household organization. Write clearly. Be specific about what's in end the box. Label on the ends of boxes so you can see at a glance what's in your stackable storage.