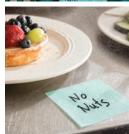

# EXTREME Tailored for Tough

Post-it® Extreme Notes with Dura-Hold™ Paper and Adhesive stick on rough surfaces in all sorts of tough conditions.

- Made with ultra-strong Dura-Hold™ Paper and Adhesive
- Water-resistant, durable and writable
- Sticks to textured surfaces and in tough conditions
- · Holds in hot and cold environments
- Use indoor/outdoor
- · Removes cleanly

When conditions make communication tough, Post-it® Extreme Notes make leaving notes and reminders simple, so you can get the work done.