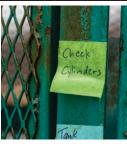

# EXTREME Tailored for Tough

Post-it® Extreme Notes with Dura-Hold™ Paper and Adhesive stick on rough surfaces in all sorts of tough conditions.

- Made with ultra-strong Dura-Hold™ Paper and Adhesive
- Water-resistant, durable and writable
- Sticks to textured surfaces and in tough conditions
- · Holds in hot and cold environments
- Use indoor/outdoor
- · Removes cleanly

When conditions make communication tough, Post-it® Extreme Notes make leaving notes and reminders simple, so you can get the work done.

## Dura-Hold™ Paper and Adhesive—Water Resistant