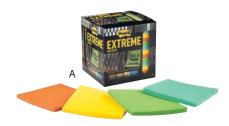

#### **Post-it® Extreme Notes**

Water-resistant, durable and writable. Holds in hot and cold environments. Use indoor/outdoor.

|   | Item #            | Description                                         | Qty.  | List Price |
|---|-------------------|-----------------------------------------------------|-------|------------|
|   | MMM XTRM33-3TRYMX | 3" x 3", Mixed Colors, 45 Shts/Pad                  | 3/PK  | \$6.70     |
|   | MMM XTRM33-3TRYOG | 3" x 3", Orange, 45 Shts/Pad                        | 3/PK  | \$6.70     |
|   | MMM XTRM33-3TRYGN | 3" x 3", Green, 45 Shts/Pad                         | 3/PK  | \$6.70     |
| Α | MMM XTRM33-12TRYX | 3" x 3", Mixed Colors, 45 Shts/Pad                  | 12/PK | \$26.33    |
|   | MMM XTRM33-12TRYO | 3" x 3", Orange, 45 Shts/Pad                        | 12/PK | \$26.33    |
|   | MMM XTRM33-12TRYG | 3" x 3", Green, 45 Shts/Pad                         | 12/PK | \$26.33    |
| В | MMM XTRM33-32CBNT | 3" x 3", Mixed Colors, Cabinet Pack,<br>45 Shts/Pad | 32/PK | \$54.30    |