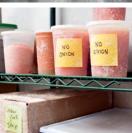

# EXTREME Tailored for Tough

Post-it® Extreme Notes with Dura-Hold™ Paper and Adhesive stick on rough surfaces in all sorts of tough conditions.

- Made with ultra-strong Dura-Hold™ Paper and Adhesive
- Water-resistant, durable and writable
- Sticks to textured surfaces and in tough conditions
- · Holds in hot and cold environments
- Use indoor/outdoor
- · Removes cleanly

When conditions make communication tough, Post-it® Extreme Notes make leaving notes and reminders simple, so you can get the work done.