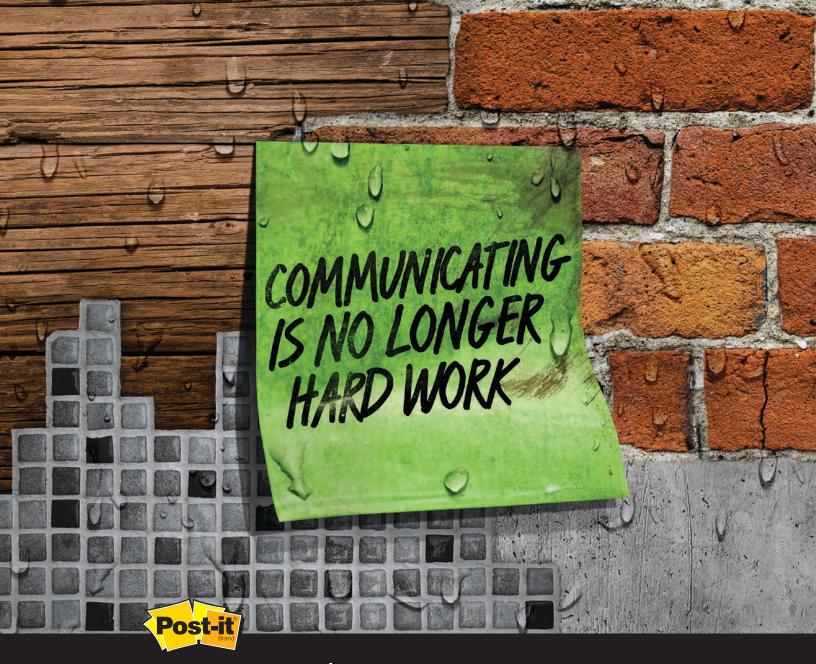

# EXTREME Tailored for Tough

Post-it® Extreme Notes with Dura-Hold™ Paper and Adhesive stick on rough surfaces in all sorts of tough conditions.

- Made with ultra-strong Dura-Hold™ Paper and Adhesive
- Water-resistant, durable and writable
- Sticks to textured surfaces and in tough conditions
- · Holds in hot and cold environments
- Use indoor/outdoor
- · Removes cleanly

When conditions make communication tough, Post-it® Extreme Notes make leaving notes and reminders simple, so you can get the work done.